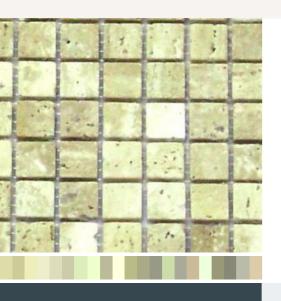

# Light Travertine 3/4" x 3/4"

Tumbled Marble 3/4"x3/4"x3/8" Mesh Mounted

### \$21.50/SF\*

\* Material price does not include labor/installation

TM028-A0110

Colombia

Travertine